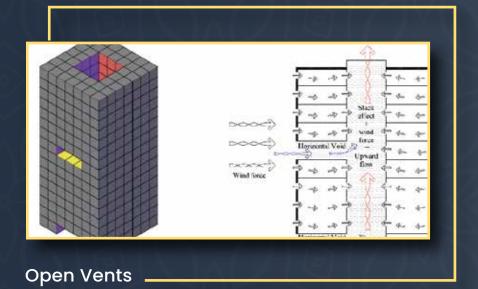

## AMENITIES:

Adjacent to Nust university

6 ft wide corridors

Near to metro cash & carry

10 min drive from new islamabad airport

5 min walk for Metro Bus Station

Hospital on ground 1st & 2nd floor

Separate utilities units (electricity, gas, water) -

Healthcare facilities

Elevator \_\_\_

Security .

## URES

Cargo elevator 9 x 11

Wide Green Area \_\_\_\_

Dedicated car parking ———

Ground, 1st & 2nd