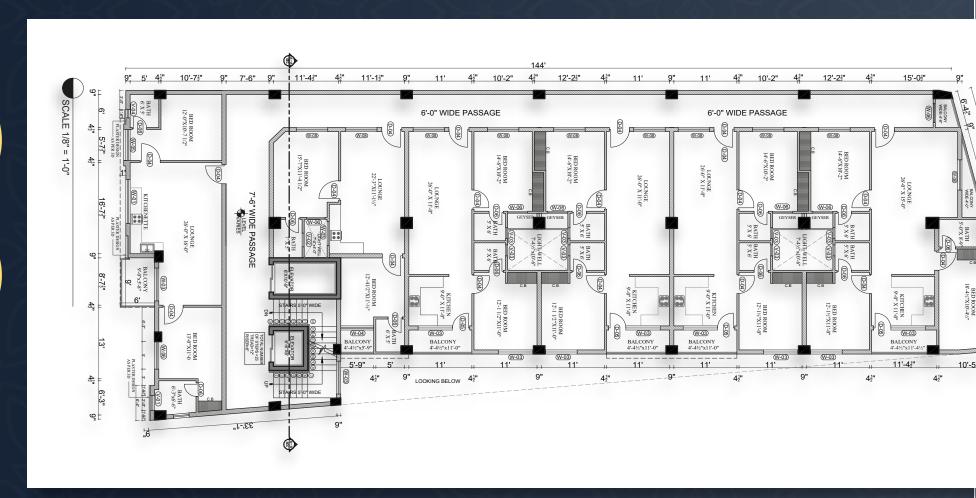

#### ABOUT PROJECT

Doctor Heights is a luxury high-rise project, located in Sector H13, Islamabad. Residents enjoy unparalleled connectivity and convenience due to the property's ideal location close to the airport, NUST University, local markets, and the metro station. Our thoughtfully designed 2-bedroom flats are available on floors 3 to 5, while spacious 3-bedroom flats occupy the 6th floor. These elegantly crafted flats provide plenty of space and comfort. While the ground, 1st, and 2nd floors are occupied by a prestigious hospital that guarantees access to first-rate medical treatment. On 7th floor explore our luxurious penthouse, which provide amazing 360-degree views and an unmatched quality of life.

#### MD MESSAGE

"I'm excited to share an update on our latest project, "Doctor Heights." Currently under construction, Grey-Structure completed. Doctor Heights is a premier development under Grey Structure Developed, aimed at providing top-notch living facilities to our valued clients. The building comprises ground, 1, and 2 floors dedicated to state-of-the-art hospitals, ensuring accessible healthcare services. Floors 3 to 5 boast spacious 2-bedroom apartments, while the 6th floor accommodates 3-bedroom apartments, designed to offer comfort and convenience to residents. Additionally, the 7th floor features penthouses, offering a luxurious living experience. Strategically located at H-13, near the Metro Station and Nust University, Doctor Heights ensures easy access to transportation and educational facilities. Furthermore, all basic amenities are conveniently located nearby, enhancing the overall lifestyle experience for our residents. We are committed to delivering excellence in every aspect of Doctor Heights, ensuring it becomes the epitome of modern living in our community.