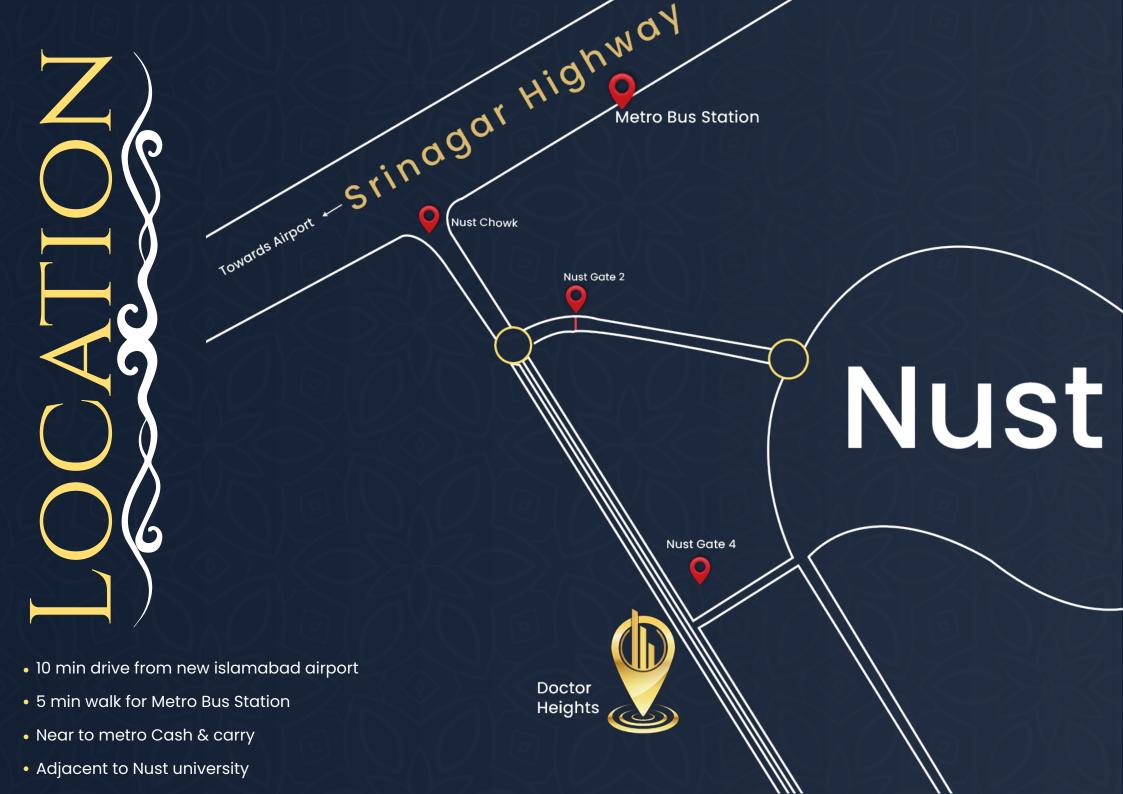

## AMENITIES:

Adjacent to Nust university

6 ft wide corridors

Near to metro cash & carry

10 min drive from new islamabad airport

5 min walk for Metro Bus Station

Hospital on ground 1st & 2nd floor

Separate utilities units (electricity, gas, water) -