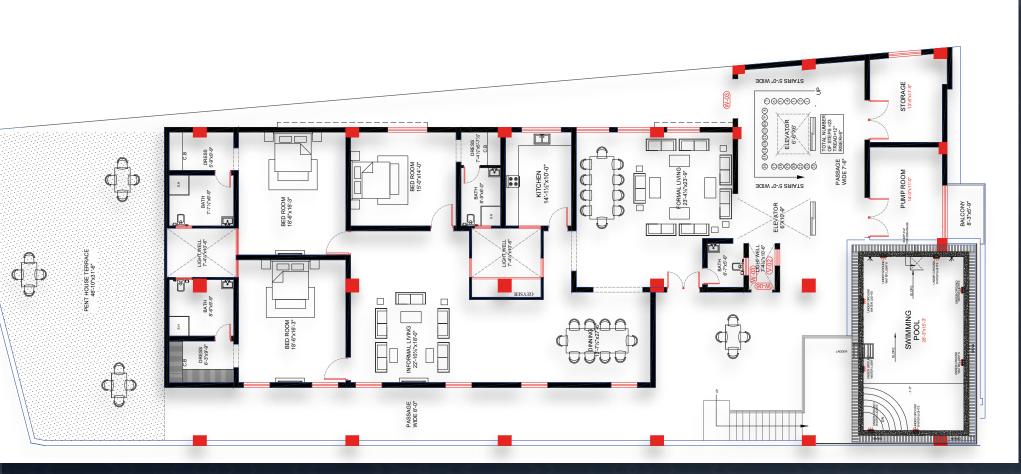

#### ABOUT PROJECT

Doctor Heights is a luxury high-rise project, located in Sector H13, Islamabad. Residents enjoy unparalleled connectivity and convenience due to the property's ideal location close to the airport, NUST University, local markets, and the metro station. Our thoughtfully designed 2-bedroom flats are available on floors 3 to 5, while spacious 3-bedroom flats occupy the 6th floor. These elegantly crafted flats provide plenty of space and comfort. While the ground, 1st, and 2nd floors are occupied by a prestigious hospital that guarantees access to first-rate medical treatment. On 7th floor explore our luxurious penthouse, which provide amazing 360-degree views and an unmatched quality of life.

#### MD MESSAGE

"I'm excited to share an update on our latest project, "Doctor Heights." Currently under construction, Grey-Structure completed. Doctor Heights is a premier development under Grey Structure Developed, aimed at providing top-notch living facilities to our valued clients. The building comprises ground, 1, and 2 floors dedicated to state-of-the-art hospitals, ensuring accessible healthcare services. Floors 3 to 5 boast spacious 2-bedroom apartments, while the 6th floor accommodates 3-bedroom apartments, designed to offer comfort and convenience to residents. Additionally, the 7th floor features penthouses, offering a luxurious living experience. Strategically located at H-13, near the Metro Station and Nust University, Doctor Heights ensures easy access to transportation and educational facilities. Furthermore, all basic amenities are conveniently located nearby, enhancing the overall lifestyle experience for our residents. We are committed to delivering excellence in every aspect of Doctor Heights, ensuring it becomes the epitome of modern living in our community.